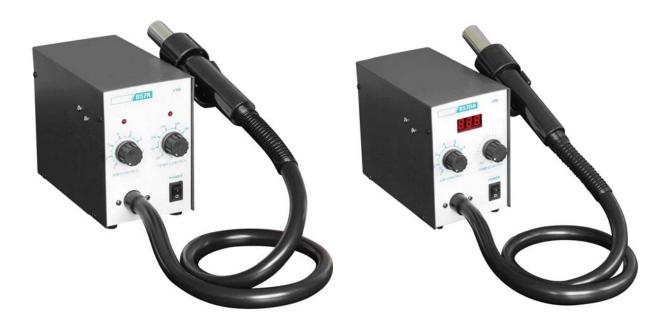

Models: 857 A / 857 DA ESD

## MODEL 857 DA WITH 3 DIGITS L.E.D., DISPLAY (for Temp.) MODEL 857 A W/o THE L.E.D., DISPLAY

- 1. Uses **DC FAN IMPORTED FROM JAPAN**, soft rotary air, air volume continuously adjustable.
- 2. Suitable for various applications, such as de-soldering shielding cases, tail sockets, plastic components and so on.
- 3. Sensitive inductor inside the handle, starts working while picking the handle up from Handle Holder and stops working after placing it back.
- 4. Temperature stable and accurate and not influenced by the air volume. Easy for de-soldering chips.

## **SPECIFICATIONS**:-

| Power Consump. | : | 580 W               |
|----------------|---|---------------------|
| Air Flow       | : | 100 L / Min. (Max.) |
| Temp. Range    | : | 100 °C - 450 °C     |

| Dimension | : | 17 x 10.5 x 24 Cm |
|-----------|---|-------------------|
| Weight    | : | 2.4 Kg. Approx.   |
| Noise     | : | < 78 dB           |