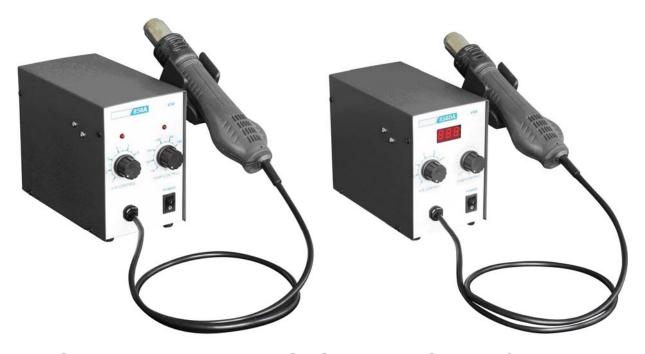

Models: 858 A / 858 DA ESD - with brushless low noise fan

## MODEL 858 DA WITH 3 DIGITS L.E.D., DISPLAY (for Temp.) MODEL 858 A W/o THE L.E.D., DISPLAY

- 1. Uses IMPORTED BRUSHLESS WHIRLPOOL FAN, low noise, soft air, with long life.
- 2. Large power, temperature raising rapidly and not influenced by the air volume; temperature control stable and accurate.
- 3. Suitable for various applications. It is easy for De-Soldering even sensitive components.
- 4. Sensitive inductor inside the handle, starts working when picking the handle up from Handle Holder and stops working after placing it back.

## **SPECIFICATIONS**:-

| Power Consump. | : | 700 W               |
|----------------|---|---------------------|
| Air Flow       | : | 120 L / Min. (Max.) |
| Temp. Range    | : | 100 °C - 450 °C     |

| Dimension | : | 17 x 10.5 x 24 Cm |
|-----------|---|-------------------|
| Weight    | : | 2.5 Kg. Approx.   |
| Noise     | : | < 45 dB           |